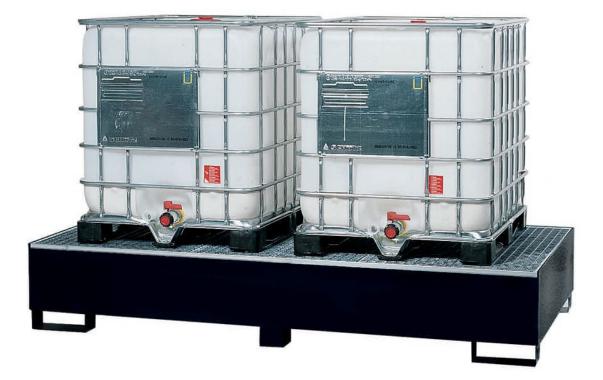

## Double IBC Economy Steel Pallet - Black Diamond SKU# 9480-BD

When plastic pallets can't take the heat, switch to steel. These heavy duty, powder coated secondary containment units are great for storing highly flammable or volatile liquids. The 385 gallon spill capacity meets regulation and protects your people, property, and the planet from dangerous spills. Durable, forkliftable design!

| Technical Data |                                         |                   |
|----------------|-----------------------------------------|-------------------|
|                | U.S.                                    | Metric            |
| Dimensions     | 120" L x 53" W x 20" H                  | 305 x 134 x 51 cm |
| Unit Weight    | 700 lbs                                 | 317 kg            |
| Spill Capacity | 385 gal                                 | 1457              |
| Load Capacity  | 10000 lbs                               | 4536 kg           |
| Material       | Powder-Coated Steel Sump & Grating      |                   |
| Regulations    | EPA 40 CFR 264.175, SPCC, UFC and NPDES |                   |